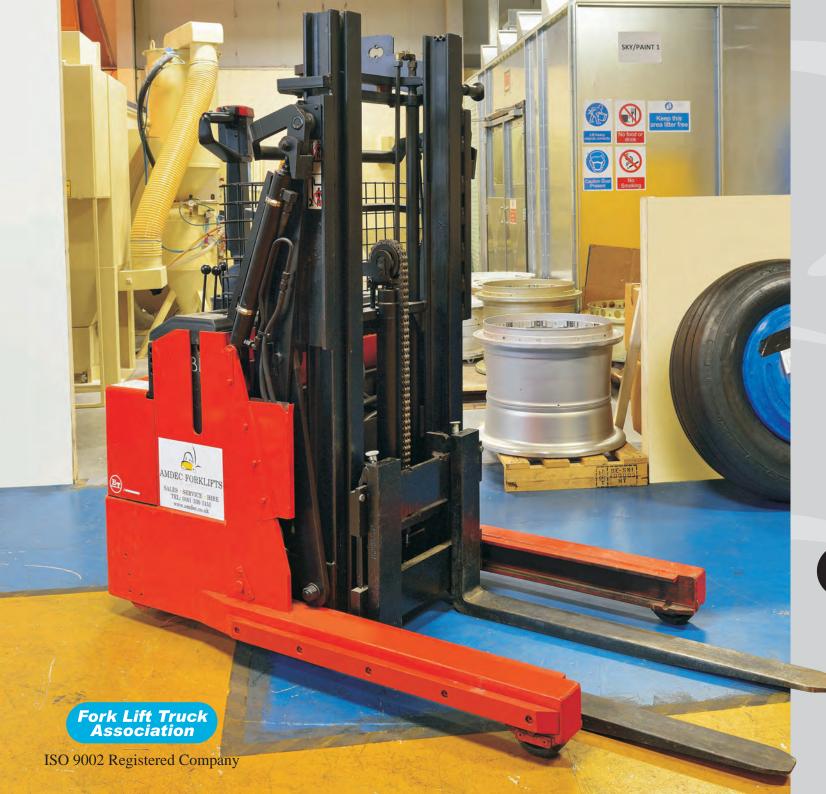

## **B.T. Rolatruc**

**Electric Pedestrian Fork Lift Truck** 

- 1200kg to Various Lift Heights
- Excellent for Narrow Aisle
  Working
- Ideal for Tight Work Areas
- Economic to Run
- Environmentally Friendly
- Easy to Use Controls
- Includes a Charging Unit
- Clean & Quiet to Run
- Excellent Refurbished Trucks Available
- Comes Complete with a 12 Month thorough examination certificate