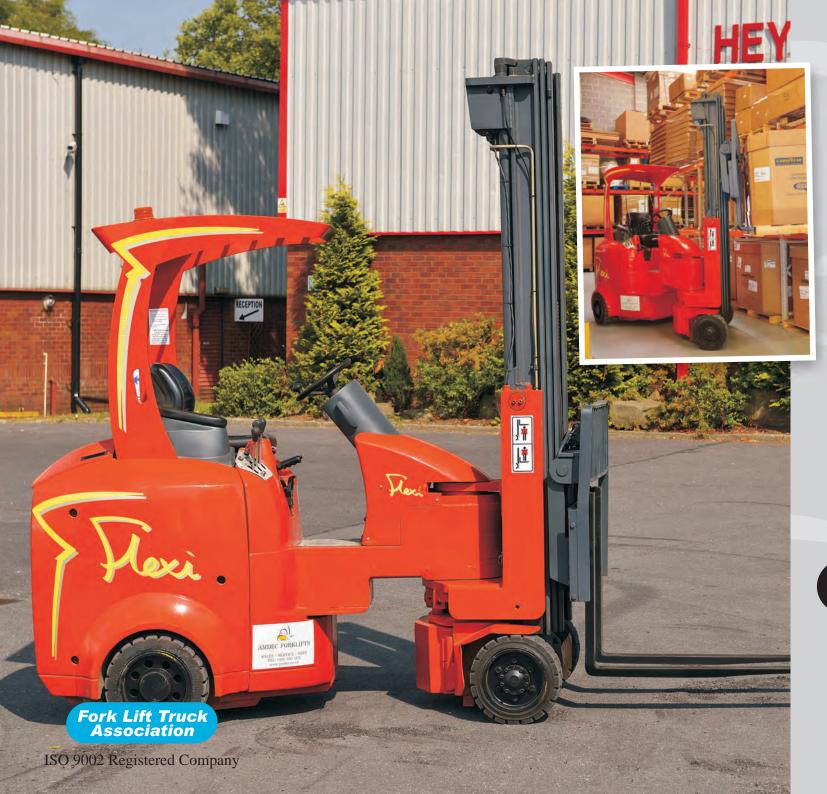

## Flexi G3 Truck

Electric Narrow Aisle Forklift Truck

- 2000kg to Various Lift Heights
- Excellent for Narrow Aisle Working
- Ideal for Tight Work Areas
- Inside & Outside Use
- Economic to Run
- Environmentally Friendly
- Easy to Use Controls
- · Clean & Quiet to Run
- Includes a Charging Unit
- Excellent Refurbished Trucks Available
- Comes Complete with a 12 Month thorough examination certificate