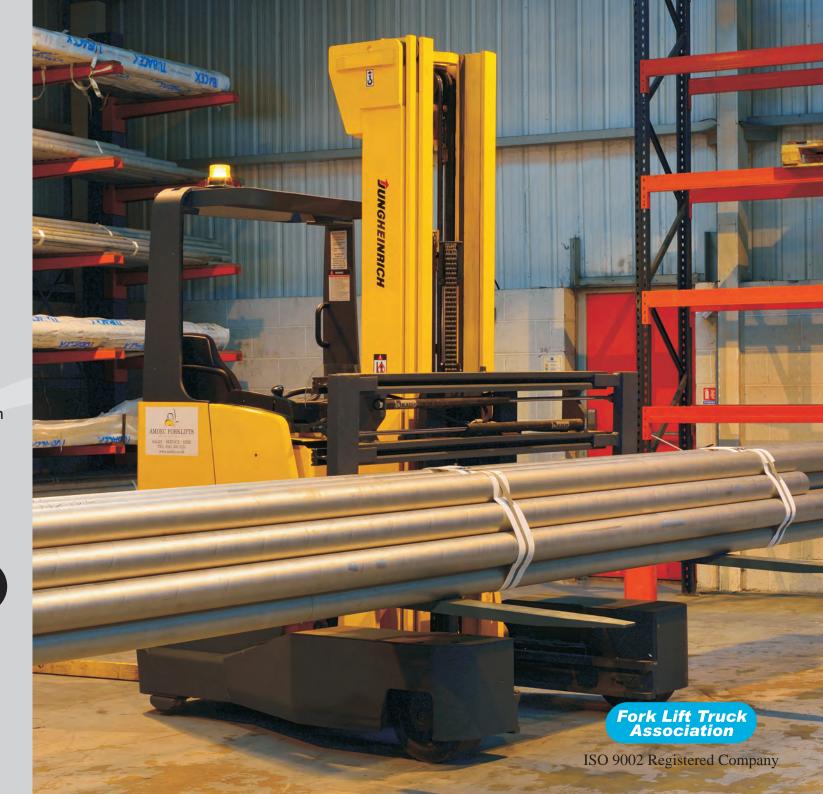

## Jungheinrich ETV Q 20

Multi Directional Reach Truck

- 2000kg to Various Lift Heights
- Ideal for working in Racked Aisles
- Economic to Run
- Environmentally Friendly
- Latest Joy-Stick Controls
- · Clean & Quiet to Run
- Strong & Robust
- Includes a Charging Unit
- Excellent Refurbished Trucks Available
- Comes Complete with a 12 Month thorough examination certificate