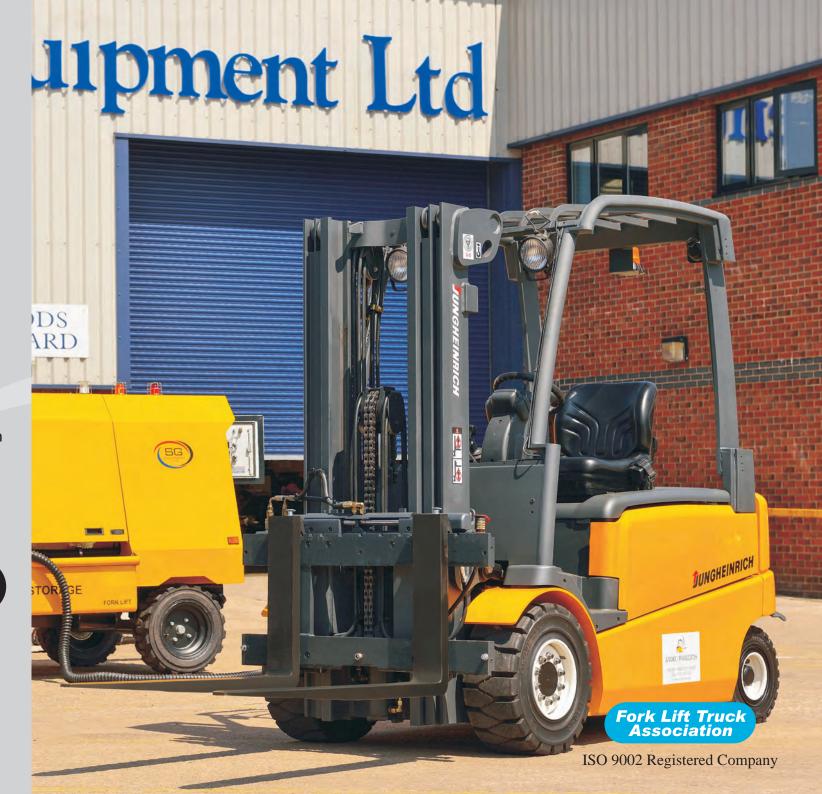

## Jungheinrich EFG 425/430 Electric

Four Wheel Electric 3000Kg

- 2500kg/3000kg to Various Lift Heights
- Inside & Outside Use
- · Economic to Run
- · Environmentally Friendly
- Latest Joy-Stick Controls
- · Clean & Quiet to Run
- Strong & Robust
- Excellent Ground Clearance
- Includes a Charging Unit
- Excellent Refurbished Trucks Available
- Comes Complete with a 12 Month thorough examination certificate