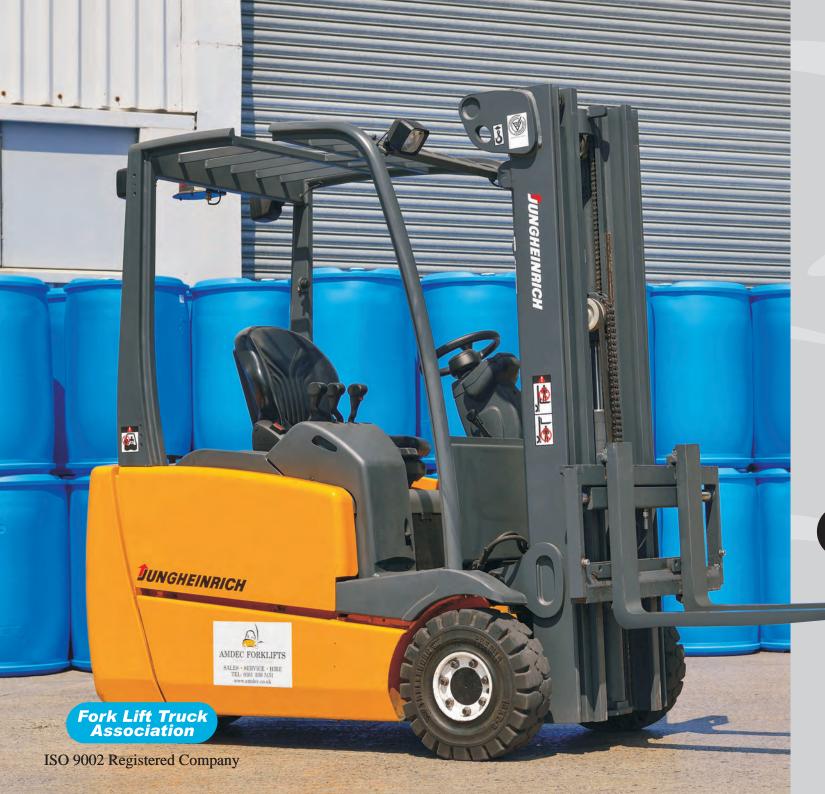

## Jungheinrich EFG DF 16 / 20

Three wheel electric counterbalance Fork Lift Truck

- 1600kg / 2000kg to Various Lift Heights
- Ideal for Tight Working Areas
- Economic to Run
- Environmentally Friendly
- Easy to Use Controls
- · Clean & Quiet to Run
- Includes a Charging Unit
- Excellent Refurbished Trucks Available
- Comes Complete with a 12 Month thorough examination certificate