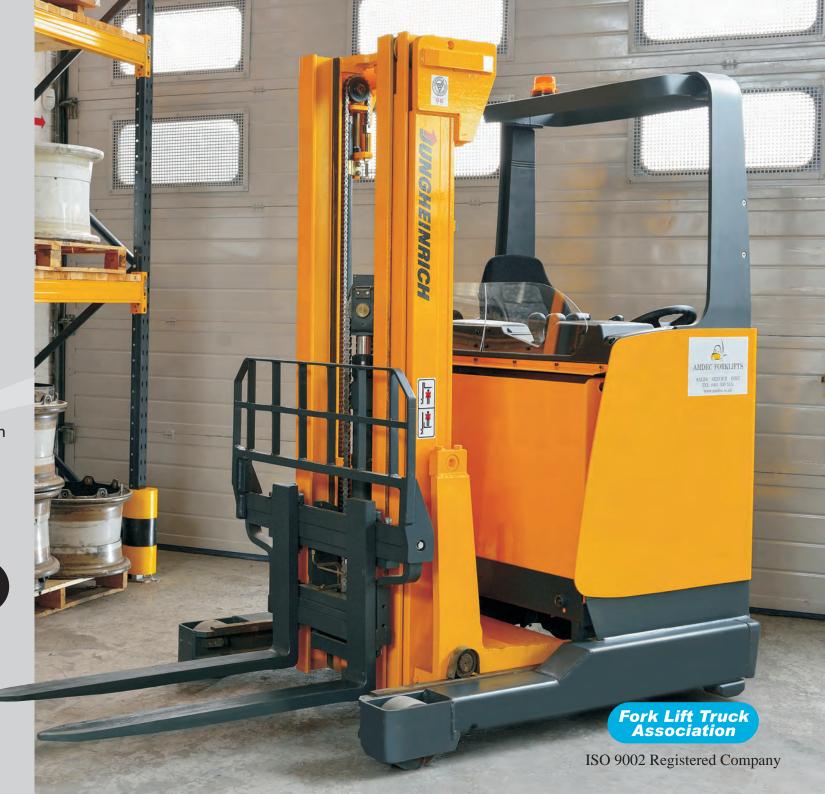

## Jungheinrich ETV 112 / 114

**Electric Reach Fork Lift Truck** 

- 1200kg / 1400kg to Various Lift Heights
- Ideal for working in Racked Aisles
- Economic to Run
- Environmentally Friendly
- Latest Joy-Stick Controls
- · Clean & Quiet to Run
- Strong & Robust
- Includes a Charging Unit
- Excellent Refurbished Trucks Available
- Comes Complete with a 12 Month thorough examination certificate