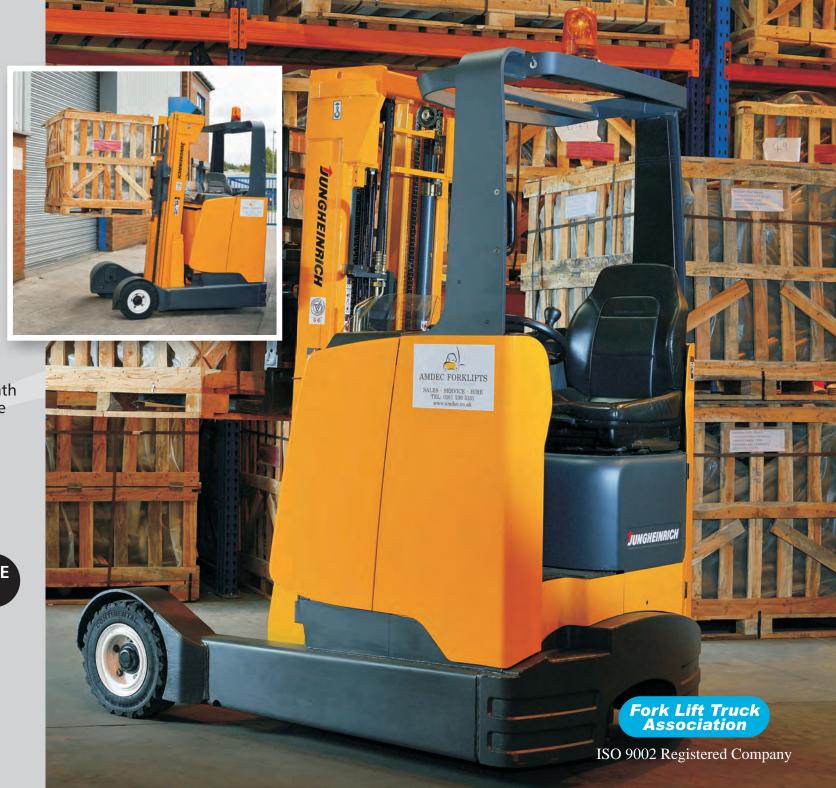

## Jungheinrich ETVC 16

Rough Terrain Fork Lift Truck

- 1600kg to Various Lift Heights
- Inside & Outside Use
- · Economic to Run
- Environmentally Friendly
- Clean & Quiet to Run
- Strong & Robust
- Excellent Ground Clearance
- Includes a Charging Unit
- Excellent Refurbished Trucks Available
- Comes Complete with a 12 Month thorough examination certificate